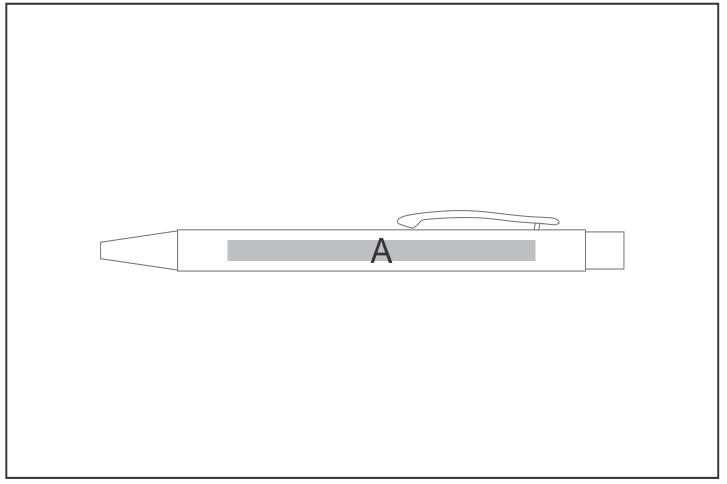

## **Branding Options:**

| Position | Branding Method (Branding Code) | No. of Colours | Dimension            |
|----------|---------------------------------|----------------|----------------------|
| А        | Laser Engraving (LC)            | N/A            | 80mm wide x 5mm high |
| Α        | Pad Printing (PA)               | 4 Colours      | 55mm wide x 6mm high |